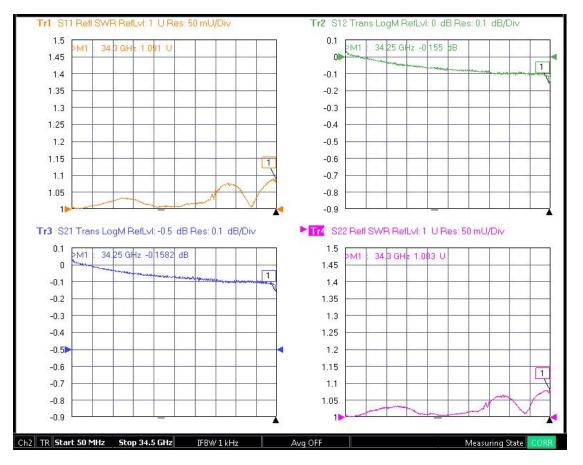

This part number complies with RoHS. Notice: JYEBAO reserves the right to make modifications deemed appropriate.

| ADS-PC3PC3-1.15                       | 3                  | 5mm Plug To 3.5mm Plug<br>34.5GHz VSWR 1.15 |
|---------------------------------------|--------------------|---------------------------------------------|
| Interface                             |                    |                                             |
| Standard                              |                    | IEC60169-23                                 |
| Mechanically compatible with          |                    | 2.92 & SMA                                  |
| , , , , , , , , , , , , , , , , , , , |                    |                                             |
|                                       |                    |                                             |
| Electrical Data                       |                    |                                             |
| Impedance                             |                    | 50Ω                                         |
| Frequency Range                       |                    | DC to 34.5GHz                               |
| VSWR                                  |                    | $\leq$ 1.15 (DC To 34.5GHz)                 |
| Insertion Loss                        |                    | ≦0.05 x √f(GHz) dB                          |
| Insulation Resistance                 |                    | $\geq$ 5000M $\Omega$                       |
| Dielectric Withstanding Volta         | age (at sea level) | 1000 V rms                                  |
| Working Voltage (at sea leve          | el)                | 335 V rms                                   |
| RF Leakage                            |                    | $\geq$ 100dB to 1GHz                        |
|                                       |                    |                                             |
|                                       |                    |                                             |
| Mechanical Data                       |                    |                                             |
| Recommended Coupling Nu               | t Torque           | 7.1 to 9.7 in-lbs                           |
| Coupling Proof Torque                 |                    | 15 in-lbs                                   |
| Coupling Nut Retention Ford           | e                  | $\geq$ 60.7 lbs                             |
| Contact Captivation-axial             |                    | $\geq$ 6.1 lbs                              |
| Durability (mating)                   |                    | ≧500                                        |
|                                       |                    |                                             |
|                                       |                    |                                             |
| Environmental Data                    |                    |                                             |
| Temperature Range                     |                    | -55°C to +105°C                             |
| Thermal Shock                         |                    | MIL-STD-202, Method 107, Condition B        |
| Moisture Resistance                   |                    | MIL-STD-202, Method 206                     |
| Corrosion                             |                    | MIL-STD-202, Method 101, Condition B        |
| RoHS                                  |                    | Compliant                                   |
|                                       |                    |                                             |
|                                       |                    |                                             |
|                                       |                    |                                             |
|                                       |                    |                                             |
|                                       |                    |                                             |